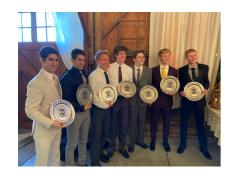

#### **EVENING OF EXCELLENCE**

A beautiful evening celebrating the Top 25 graduating seniors. Students receive a commemorative plate and invite their parents and two teachers that have made an impact in their lives to a plated dinner event.